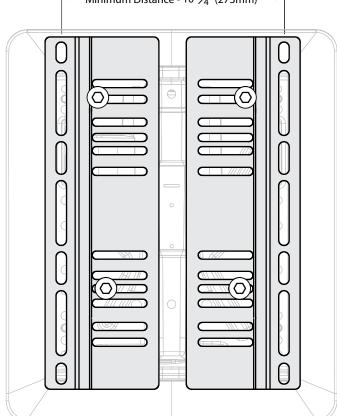

### NOTES:

NARROW MOUNT REQUIRES ADDITIONAL WASHERS AND REMOVAL OF TWO BOLTS FROM BOTTOM OF SUSPENSION TO USE WELD NUTS PRESENT.

S078 SUSPENSION SHOWN BUT SAME DIMENSIONS FOR S076.

FRONT MOUNTING LOCATION. REQUIRES 2X ADDITIONAL 200280 SPACERS FOR CLEARANCE (3X IF MOUNT IS LESS THAN 12") TO MOUNT FLUSH, AND 1X DUE TO OVERSIZED HOLE FOR NUT ON INSIDE OF SUSPENSION. FOR EACH SIDE.

REQUIRES REMOVAL OF 2X SOCKET CAP BOLTS FOR ACCESS TO WELD NUTS.REQUIRES 4X 200264 WASHERS (ADDITIONAL 1X200280 FOR LESS THAN 12")FOR CLEARANCE TO MOUNT FLUSH FOR EACH SIDE .