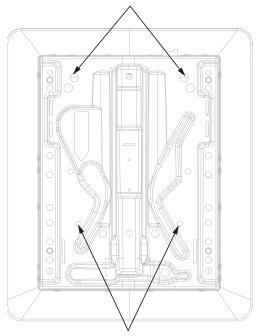

### NOTES:

NARROW MOUNT REQUIRES ADDITIONAL WASHERS AND REMOVAL OF TWO BOLTS FROM BOTTOM OF SUSPENSION TO USE WELD NUTS PRESENT.

S078 SUSPENSION SHOWN BUT SAME DIMENSIONS FOR S076.

FRONT MOUNTING LOCATION. REQUIRES 2X ADDITIONAL 200280 SPACERS FOR CLEARANCE (3X IF MOUNT IS LESS THAN 12") TO MOUNT FLUSH, AND 1X DUE TO OVERSIZED HOLE FOR NUT ON INSIDE OF SUSPENSION. FOR EACH SIDE.

REQUIRES REMOVAL OF 2X SOCKET CAP BOLTS FOR ACCESS TO WELD NUTS.REQUIRES 4X 200264 WASHERS (ADDITIONAL 1X200280 FOR LESS THAN 12")FOR CLEARANCE TO MOUNT FLUSH FOR EACH SIDE .