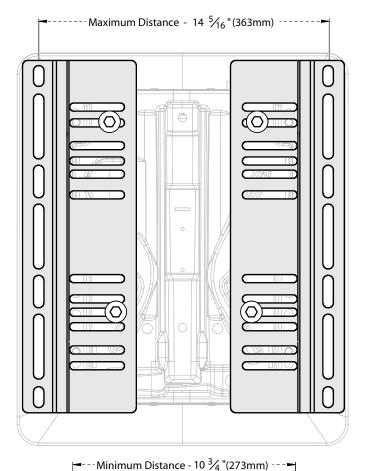

### NOTES:

NARROW MOUNT REQUIRES ADDITIONAL WASHERS AND REMOVAL OF TWO BOLTS FROM BOTTOM OF SUSPENSION TO USE WELD NUTS PRESENT.

S078 SUSPENSION SHOWN BUT SAME DIMENSIONS FOR S076.

FRONT MOUNTING LOCATION. REQUIRES 2X ADDITIONAL 200280 SPACERS FOR CLEARANCE (3X IF MOUNT IS LESS THAN 12") TO MOUNT FLUSH, AND 1X DUE TO OVERSIZED HOLE FOR NUT ON INSIDE OF SUSPENSION. FOR EACH SIDE.

REQUIRES REMOVAL OF 2X SOCKET CAP BOLTS FOR ACCESS TO WELD NUTS.REQUIRES 4X 200264 WASHERS (ADDITIONAL 1X200280 FOR LESS THAN 12")FOR CLEARANCE TO MOUNT FLUSH FOR EACH SIDE .