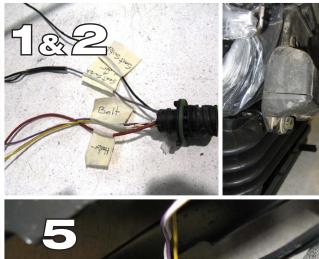

Take the seat belt and wire harness off the original seat.

Cut the wire harness and label the wires as follows: Black wires are the seat switch, **Red** wire is the seat heater (not to be reused), Winhe, **Purple** and Yellow are seat belt wires.

Install the original seat belt on the new seat.

Put the wires from the seat belt and from the new seat switch through the hole in the suspension cover.

Feed the wires through the plastic plug in the bottom of the suspension.