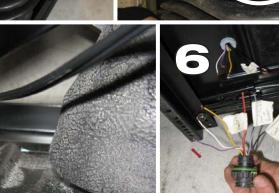

Install the original seat belt on the new seat.

Put the wires from the seat belt and from the new seat switch through the hole in the suspension cover.

Feed the wires through the plastic plug in the bottom of the suspension.

Connect the wires to the original plug (not the red wire).

Connect the plastic plug to the machine making sure there is enough slack for the seat to move fore and aft.

Please visit www.ultraseat.com for more information regarding this product.