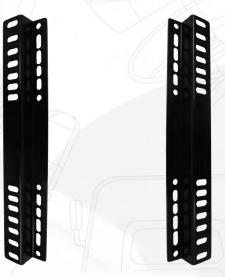

"Z" BAR MOUNTING BRACKET

The pictures to the right are 2 examples of the typical way that "Z" Bars mounting brackets are installed.

The installer is not limited to these mounting examples, these are just to be referred to as a guide.