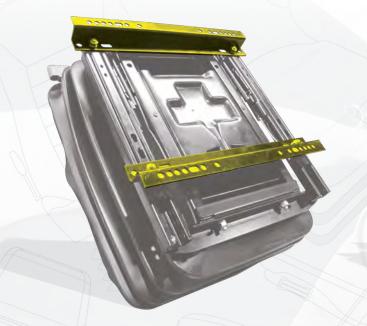

"Z" BAR MOUNTING BRACKET

The pictures to the right are 2 examples of the typical way that "Z" Bars mounting brackets are installed.

The installer is not limited to these mounting examples, these are just to be referred to as a guide.

The installer can use any of the mounting holes located on the "Z" Bars, Slide Rails and/or seat bottom to obtain the desired mounting pattern.

Please visit www.ultraseat.com for more information regarding this produ