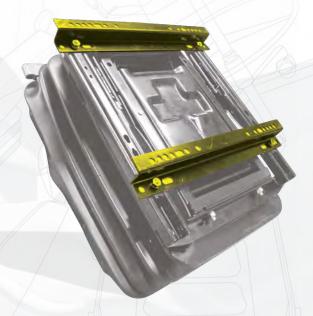

"Z" BAR MOUNTING BRACKET

The pictures to the right are 2 examples of the typical way that "Z" Bars mounting brackets are installed.

The installer is not limited to these mounting examples, these are just to be referred to as a guide.

The installer can use any of the mounting holes located on the "Z" Bars, Slide Rails and/or seat bottom to obtain the desired mounting pattern.

Please visit www.ultraseat.com for more information regarding this produ