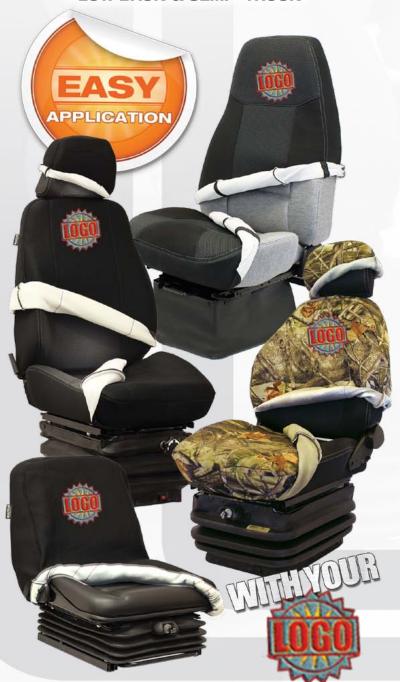

## SEAT COVER KITS

• LOW BACK & SEMI - TRUCK

### **BENEFITS:**

- · Reduced Wear & Tear on Equipment
- · Washable & Cleanable
- · Ease of Application & Install
- · Reduce Fleet Management Cost On Replacement Seats
- · Great Marketing Tool (Custom Embroidered Kits)
- · Increase Life Of Vehicle / Fleet Commodity

## **EACH KIT INCLUDES:**

#### **MEDIUM & HIGH BACK SEAT COVER KITS:**

- · 1 Full Seat Cover
- · 1 Standard & 1 Wide Headrest Cover
- · Back Cover with Document Pocket

#### LOW BACK SEAT COVER KITS:

· One Piece Seat & Back Cover with Document Pocket

#### **SEMI-TRUCK SEAT COVER KITS:**

- · Seat Cover w/ Side Pockets
- · Back Cover w/ Document Pocket